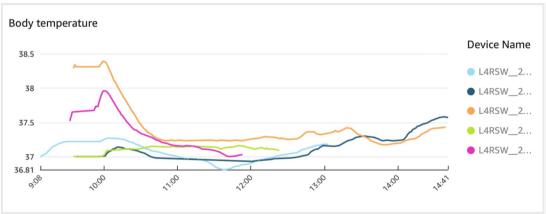

### Real Time Data:

- Position of agents & trucks
- Automatic alarms in case of attack
- Physiological data for forensics
- Monitoring abnormal driving
- Monitoring agents' stress
- Live video feed
- Advanced man down detection
- Active SOS on garment alarm

## High-value adds:

- Live video feed triggered automatically
- Heat Stress Detection
- Multi Gas detection
- Geofencing