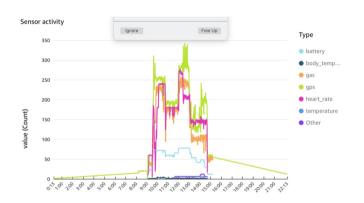

### Real Time Data:

- Position of agents & trucks
- Automatic alarms in case of attack
- Physiological data for forensics
- Monitoring abnormal driving
- Monitoring agents' stress
- Live video feed
- Advanced man down detection
- Active SOS on garment alarm

## The cherry on the cake: all data is stored and available for RETEX, Training, reports