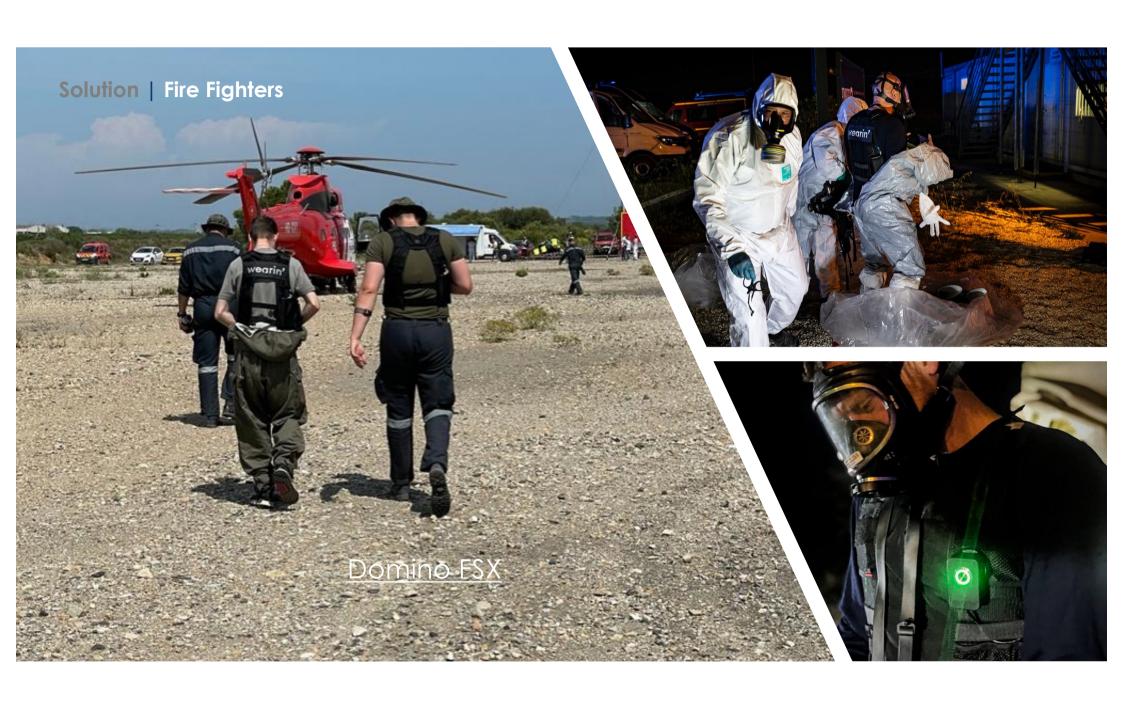

## Solution | Operational awareness, from lone worker to large events

Private security, police, firefigthers

Third-party
command & control

Wearin' APIs

Base operational awareness for line of command: Location, alarms, man-down

## High-value adds:

- Live video feed triggered automatically
- Heat Stress Detection
- Multi Gas detection
- Geofencing