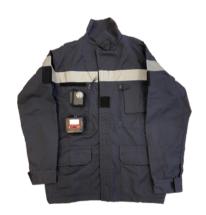

## Solution | Operational awareness, from lone worker to large events

Private security, police, firefigthers

Third-party
command & control

Wearin' APIs

Base operational awareness for line of command: Location, alarms, man-down

## High-value adds:

- Live video feed triggered automatically
- Heat Stress Detection
- Multi Gas detection
- Geofencing