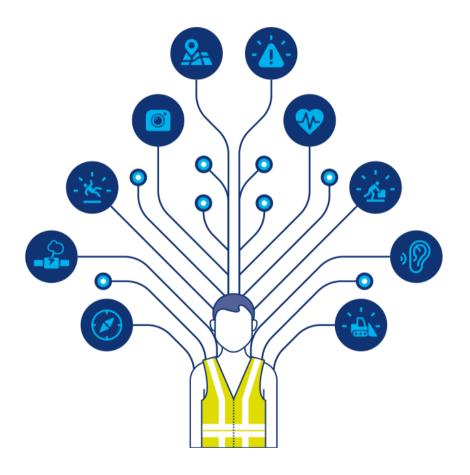

## What we do:

We capture and process multisource real time data to provide Line of Command with secure information specifically designed to improve the protection and the coordination of field personnel

#### Modular, configurable set-up

Source and Integrate sensors that provide the needed measurements

### Real Time Data:

- Position of agents & trucks
- Automatic alarms in case of attack
- Physiological data for forensics
- Monitoring abnormal driving
- Monitoring agents' stress
- Live video feed
- Advanced man down detection
- Active SOS on garment alarm

## High-value adds:

- Live video feed triggered automatically
- Heat Stress Detection
- Multi Gas detection
- Geofencing