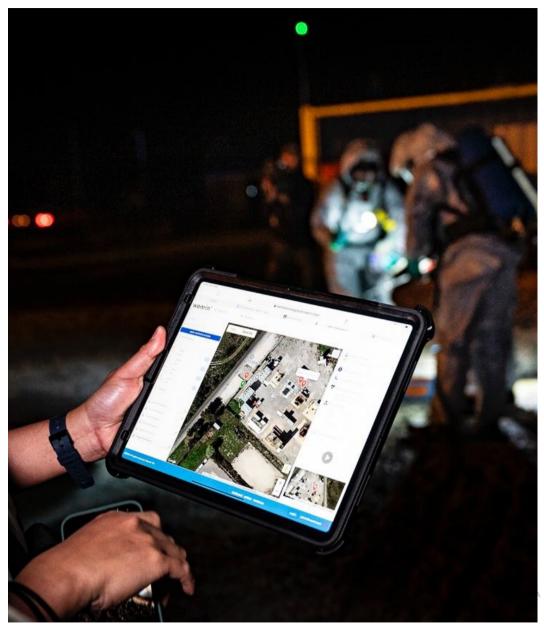

### Real Time Data:

- Position of agents & trucks
- Automatic alarms in case of attack
- Physiological data for forensics
- Monitoring abnormal driving
- Monitoring agents' stress
- Live video feed
- Advanced man down detection
- Active SOS on garment alarm

## Solution | Operational awareness, from lone worker to large events

Private security, police, firefigthers

Third-party
command & control

Wearin' APIs

Base operational awareness for line of command: Location, alarms, man-down