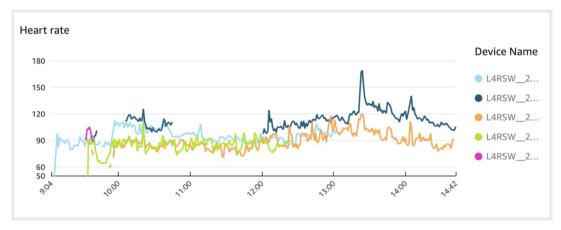

### Real Time Data:

- Position of agents & trucks
- Automatic alarms in case of attack
- Physiological data for forensics
- Monitoring abnormal driving
- Monitoring agents' stress
- Live video feed
- Advanced man down detection
- Active SOS on garment alarm

## High-value adds:

- Live video feed triggered automatically
- Heat Stress Detection
- Multi Gas detection
- Geofencing