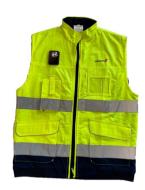

## Solution | Operational awareness, from lone worker to large events

Private security, police, firefigthers

Third-party
command & control

Wearin' APIs

Base operational awareness for line of command: Location, alarms, man-down