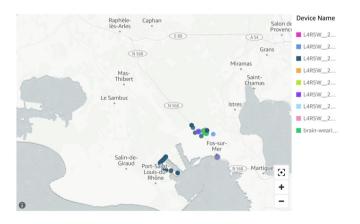

### Real Time Data:

- Position of agents & trucks
- Automatic alarms in case of attack
- Physiological data for forensics
- Monitoring abnormal driving
- Monitoring agents' stress
- Live video feed
- Advanced man down detection
- Active SOS on garment alarm