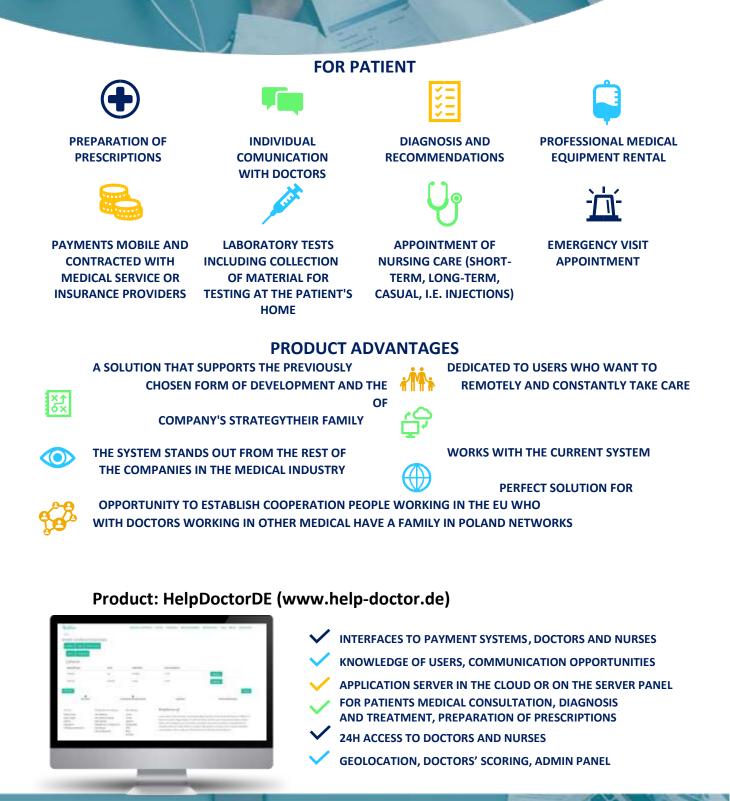

# Solution / Elevator pitch

HelpDoctorDE offers individual access to medical professionals 24h per day from each place on the world via app using telemedicine solution for each patient (emergency and permanent regular visits) via Smartphone or PC.

HelpDoctorDE's application is like the "Uber" for medical professionals and patients, enabling the booking of visits, realization of prescriptions, rental of medical equipment available 24h per day. The general idea of our product is to give customer the best individual and easy access to the medical care as possible and safety feeling that they can take care for their loved once from each place on the world. We have built entire engine for HelpDoctorDE, it has functionality of geolocalization, customer scoring and marketing communication using interfaces for payments and application server in the cloud.

# Description

- 24-HOUR ACCESS TO SPECIALISTS: DOCTORS AND NURSES
- INTEGRATED INTERNET PLATFORM CONNECTING PATIENTS WITH, FIRST CONTACT DOCTORS, NURSES, PHARMACY NETWORK, MEDICAL EQUIPMENT
- FOR THE PATIENT: MEDICAL CONSULTATION, DIAGNOSIS AND RECOMMENDATIONS, IMPLEMENTATION OF RECEIPT;
- FOR CLINICS: GEOLOCALIZATION, CUSTOMER SCORING AND SPECIALISTS, ADMINISTRATOR PANEL;
- INTERFACES FOR PAYING SYSTEMS, DOCTORS AND NURSES;
- KNOWLEDGE ABOUT CUSTOMERS, MARKETING COMMUNICATION;
- APPLICATION SERVER IN THE CALCULATING CLOUD OR ON THE CENTRAL SERVER

# Main advantages

Our system is ready to perform hands-on demonstration, POC and implementation. Features currently available:

- Home visit appointment of doctor/nurse/physiotherapist arrival
- Remote visit appointment of doctor/nurse/physiotherapist arrival
- Monitoring of time of doctor/nurse/physiotherapist arrival (geolocation)
- Payment for completed service

# Usage

- PATIENT / DOCTOR REGISTRATION
- FAMILY MEMBERS
- EXTENSIVE FUNCTIONAL OPTIONS
- SIMPLE, QUICK AND INTUITIVE ORDER OF THE VISIT
- CHOOSE A DOCTOR ON THE BASIS OF PRICE AND DURATION
- SYMPTOMS (OF DISEASE)
- COMMUNICATION WITH YOUR DOCTOR AND SYSTEM ALERTS