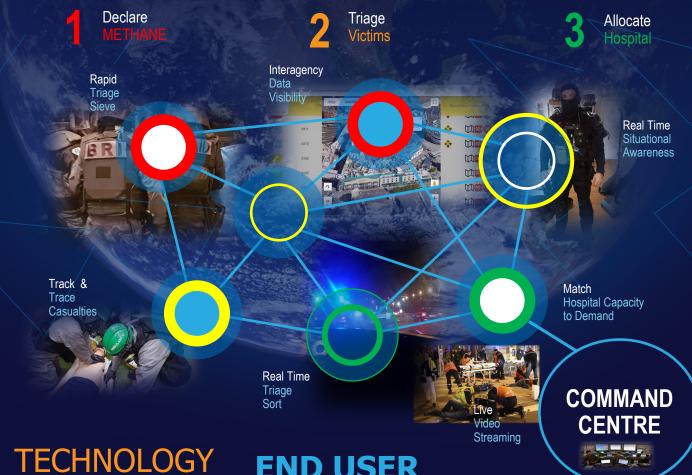

Rapid **Triage** 

### **EUROPEAN MTFA EXERCISE**

- Declared METHANE visible to all agencies
- · Each Triage Medic equipped with an Android device with Rapid Triage and Colour **Barcode Wristbands**
- ·Silver Control has rugged tablet connected to Webservice to plan evacuation route
- •Gold Control can access webservice on any device remotely to allocate resources
- •Each victim is triaged in the hot zone and colour coded wristband applied
- •Each victim is scanned as they arrive at the various evacuation stages resulting in real time tracking of victims evacuation
- •The Transport Officer selects the appropriate Hospital for the victim prior to ambulance dispatch
- · On arrival the patient is scanned in and the hospital capacity updated in real time